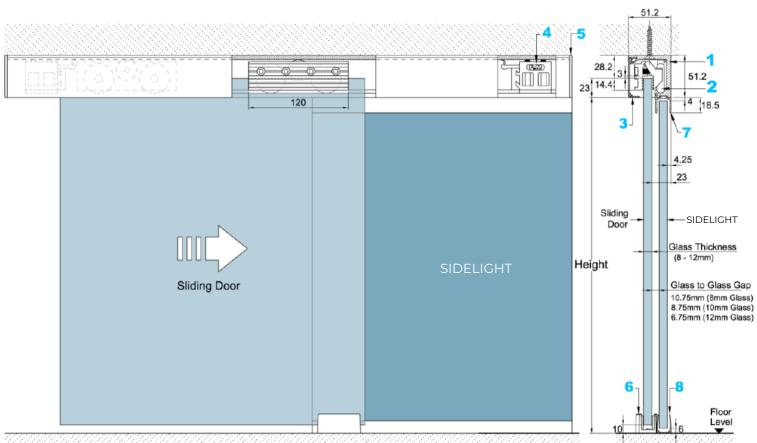

\*\*Glass Height = Height + (23 - 10)

sales@nfk.com.au

42 Tacoma Circuit, Canning Vale, WA 6155

CEILING MOUNT WITH SIDELIGHT BELOW THE TRACK

| #     | CEILING MOUNT WITH SIDELIGHT KIT COMPONENTS: | QTY |
|-------|----------------------------------------------|-----|
| <br>1 | Aluminium top track                          | 1   |
| <br>2 | Three wheel carriage                         | 2   |
| <br>3 | Clip-on aluminium cover                      | 2   |
| 4     | End stopper with catch device                | 2   |
| 5     | End cap                                      | 2   |
| 6     | Single-U stainless steel floor guide         | 1   |
| <br>7 | Dovetailed U-channel                         | 1   |
| <br>8 | Bottom U-channel                             | 1   |