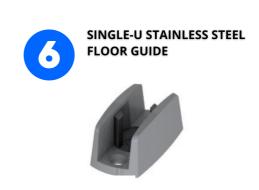

sales@nfk.com.au

**COMPONENTS OF THE SLIM LINE SLIDING SYSTEM** 

**END CAP** 

**WALL MOUNTED KIT** 

| # | WALL MOUNTING SLIDING DOOR SYSTEM KIT COMPONENTS: | QTY |
|---|---------------------------------------------------|-----|
| 1 | Aluminium top track                               | 1   |
|   | Three wheel carriage                              | 2   |
| 3 | Clip-on aluminium cover                           | 2   |
| 4 | End stopper with catch device                     | 2   |
| 5 | End cap                                           | 2   |
|   | Single-U stainless steel floor guide              | 1   |

\*\*Glass Height = Height + (23 - 10)

sales@nfk.com.au

42 Tacoma Circuit, Canning Vale, WA 6155

CEILING MOUNT WITH SIDELIGHT BELOW THE TRACK

| #     | CEILING MOUNT WITH SIDELIGHT KIT COMPONENTS: | QTY |
|-------|----------------------------------------------|-----|
| <br>1 | Aluminium top track                          | 1   |
| <br>2 | Three wheel carriage                         | 2   |
| <br>3 | Clip-on aluminium cover                      | 2   |
| 4     | End stopper with catch device                | 2   |
| 5     | End cap                                      | 2   |
| 6     | Single-U stainless steel floor guide         | 1   |
| <br>7 | Dovetailed U-channel                         | 1   |
| <br>8 | Bottom U-channel                             | 1   |