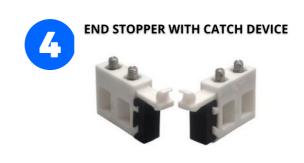

sales@nfk.com.au

**COMPONENTS OF THE SLIM LINE SLIDING SYSTEM** 

**END CAP** 

**WALL MOUNTED KIT** 

| # | WALL MOUNTING SLIDING DOOR SYSTEM KIT COMPONENTS: | QTY |
|---|---------------------------------------------------|-----|
| 1 | Aluminium top track                               | 1   |
|   | Three wheel carriage                              | 2   |
| 3 | Clip-on aluminium cover                           | 2   |
| 4 | End stopper with catch device                     | 2   |
| 5 | End cap                                           | 2   |
|   | Single-U stainless steel floor guide              | 1   |

\*\*Glass Height = Height + (23 - 10)

sales@nfk.com.au

42 Tacoma Circuit, Canning Vale, WA 6155

CEILING MOUNT WITH SIDELIGHT BELOW THE TRACK

| #     | CEILING MOUNT WITH SIDELIGHT KIT COMPONENTS: | QTY |
|-------|----------------------------------------------|-----|
| <br>1 | Aluminium top track                          | 1   |
| <br>2 | Three wheel carriage                         | 2   |
| <br>3 | Clip-on aluminium cover                      | 2   |
| 4     | End stopper with catch device                | 2   |
| 5     | End cap                                      | 2   |
| 6     | Single-U stainless steel floor guide         | 1   |
| <br>7 | Dovetailed U-channel                         | 1   |
| <br>8 | Bottom U-channel                             | 1   |