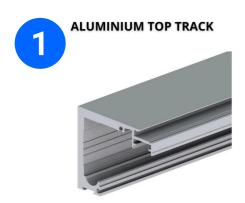

sales@nfk.com.au

**COMPONENTS OF THE SLIM LINE SLIDING SYSTEM** 

**END CAP** 

**WALL MOUNTED KIT** 

| # | WALL MOUNTING SLIDING DOOR SYSTEM KIT COMPONENTS: | QTY |
|---|---------------------------------------------------|-----|
| 1 | Aluminium top track                               | 1   |
|   | Three wheel carriage                              | 2   |
| 3 | Clip-on aluminium cover                           | 2   |
| 4 | End stopper with catch device                     | 2   |
| 5 | End cap                                           | 2   |
|   | Single-U stainless steel floor guide              | 1   |