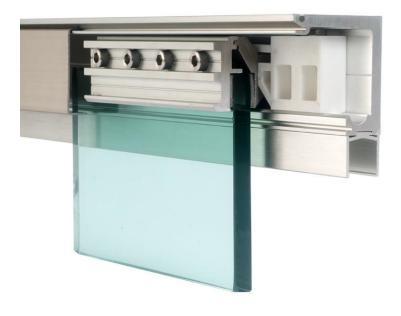

sales@nfk.com.au

**COMPONENTS OF THE SLIM LINE SLIDING SYSTEM** 

**END CAP** 

**WALL MOUNTED KIT** 

| # | WALL MOUNTING SLIDING DOOR SYSTEM KIT COMPONENTS: | QTY |
|---|---------------------------------------------------|-----|
| 1 | Aluminium top track                               | 1   |
|   | Three wheel carriage                              | 2   |
| 3 | Clip-on aluminium cover                           | 2   |
| 4 | End stopper with catch device                     | 2   |
| 5 | End cap                                           | 2   |
|   | Single-U stainless steel floor guide              | 1   |