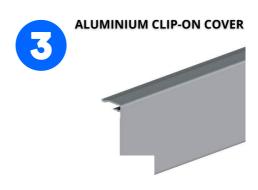

sales@nfk.com.au

**COMPONENTS OF THE SLIM LINE SLIDING SYSTEM** 

**END CAP** 

**WALL MOUNTED KIT** 

| # | WALL MOUNTING SLIDING DOOR SYSTEM KIT COMPONENTS: | QTY |
|---|---------------------------------------------------|-----|
| 1 | Aluminium top track                               | 1   |
|   | Three wheel carriage                              | 2   |
| 3 | Clip-on aluminium cover                           | 2   |
| 4 | End stopper with catch device                     | 2   |
| 5 | End cap                                           | 2   |
|   | Single-U stainless steel floor guide              | 1   |