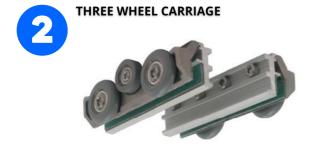

sales@nfk.com.au

**COMPONENTS OF THE SLIM LINE SLIDING SYSTEM** 

**END CAP** 

**WALL MOUNTED KIT** 

| # | WALL MOUNTING SLIDING DOOR SYSTEM KIT COMPONENTS: | QTY |
|---|---------------------------------------------------|-----|
| 1 | Aluminium top track                               | 1   |
|   | Three wheel carriage                              | 2   |
| 3 | Clip-on aluminium cover                           | 2   |
| 4 | End stopper with catch device                     | 2   |
| 5 | End cap                                           | 2   |
|   | Single-U stainless steel floor guide              | 1   |