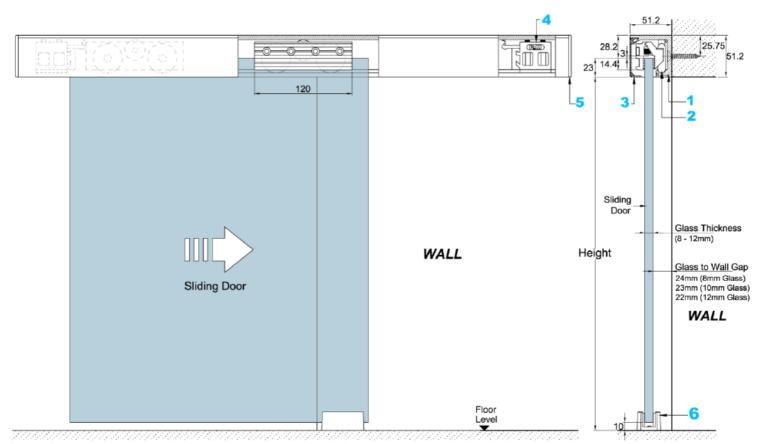

sales@nfk.com.au

**COMPONENTS OF THE SLIM LINE SLIDING SYSTEM** 

**END CAP** 

**WALL MOUNTED KIT** 

| # | WALL MOUNTING SLIDING DOOR SYSTEM KIT COMPONENTS: | QTY |
|---|---------------------------------------------------|-----|
| 1 | Aluminium top track                               | 1   |
|   | Three wheel carriage                              | 2   |
| 3 | Clip-on aluminium cover                           | 2   |
| 4 | End stopper with catch device                     | 2   |
| 5 | End cap                                           | 2   |
|   | Single-U stainless steel floor guide              | 1   |

\*\*Glass Height = Height + (23 - 10)

sales@nfk.com.au

42 Tacoma Circuit, Canning Vale, WA 6155

CEILING MOUNT WITH SIDELIGHT BELOW THE TRACK

| #     | CEILING MOUNT WITH SIDELIGHT KIT COMPONENTS: | QTY |
|-------|----------------------------------------------|-----|
| <br>1 | Aluminium top track                          | 1   |
| <br>2 | Three wheel carriage                         | 2   |
| <br>3 | Clip-on aluminium cover                      | 2   |
| 4     | End stopper with catch device                | 2   |
| 5     | End cap                                      | 2   |
| 6     | Single-U stainless steel floor guide         | 1   |
| <br>7 | Dovetailed U-channel                         | 1   |
| <br>8 | Bottom U-channel                             | 1   |