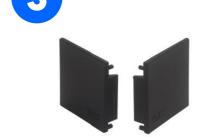

sales@nfk.com.au

**COMPONENTS OF THE SLIM LINE SLIDING SYSTEM** 

**END CAP** 

**WALL MOUNTED KIT** 

| # | WALL MOUNTING SLIDING DOOR SYSTEM KIT COMPONENTS: | QTY |
|---|---------------------------------------------------|-----|
| 1 | Aluminium top track                               | 1   |
|   | Three wheel carriage                              | 2   |
| 3 | Clip-on aluminium cover                           | 2   |
| 4 | End stopper with catch device                     | 2   |
| 5 | End cap                                           | 2   |
|   | Single-U stainless steel floor guide              | 1   |